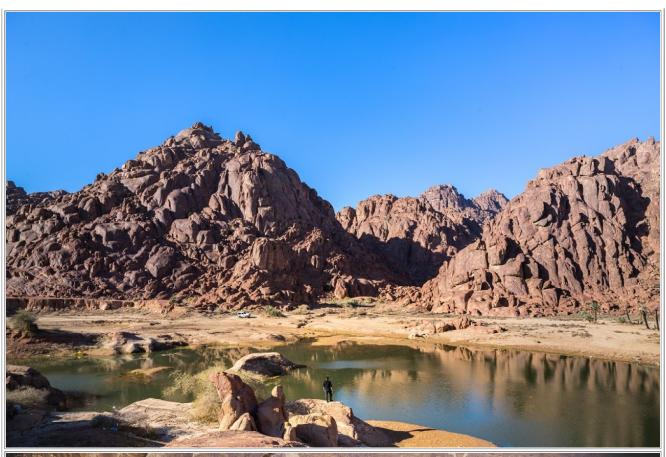

## Day1: Hail? City Tour

- -Meet the team at pickup point and drive to the first destination?
- -Arrive to visit Qishla fortress, A'arif fort?
- -Then move to visit Popular markets Hail, Jabal As Samra?
- -Enjoy visiting Family From Hail, and have a Thamudic font experience?
- -Time to have Saudi lunch?
- -Proceed for a tour of Jubbah Rock carvings, Visit the archaeological site & and Al-Eadah for National Heritage & Tourism?
- -Drive to the pickup point and end of our services?