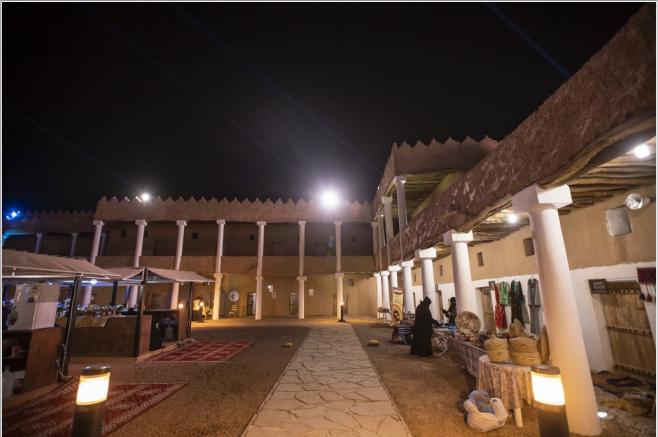

## Day1: Hail? City Tour

- -Meet the team at pickup point and drive to the first destination?
- -Arrive to visit Qishla fortress, A'arif fort?
- -Then move to visit Popular markets Hail, Jabal As Samra?
- -Enjoy visiting Family From Hail, and have a Thamudic font experience?
- -Time to have Saudi lunch?
- -Proceed for a tour of Jubbah Rock carvings, Visit the archaeological site & and Al-Eadah for National Heritage & Tourism?
- -Drive to the pickup point and end of our services?