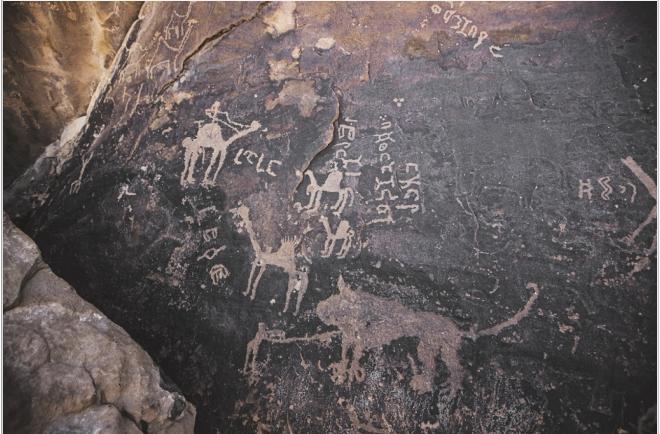

## Day1: Hail? City Tour

- -Meet the team at pickup point and drive to the first destination?
- -Arrive to visit Qishla fortress, A'arif fort?
- -Then move to visit Popular markets Hail, Jabal As Samra?
- -Enjoy visiting Family From Hail, and have a Thamudic font experience?
- -Time to have Saudi lunch?
- -Proceed for a tour of Jubbah Rock carvings, Visit the archaeological site & and Al-Eadah for National Heritage & Tourism?
- -Drive to the pickup point and end of our services?