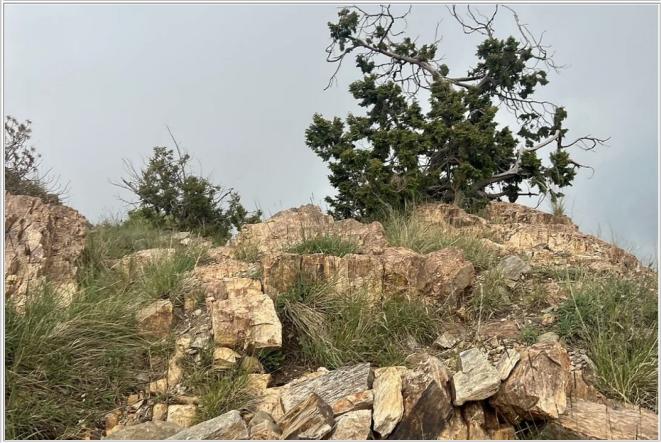

## Day 1: Sawda Mountains Hiking Trail

Hiking almost 8 Km (optional) 3000m above sea level in the green part of Saudi Arabia (Abha) Sawda Mountains. This trail is 250 years old trail goes go to the bottom of the mountain and surrounds by perennial juniper trees (Our symbol) making this experience remarkable.