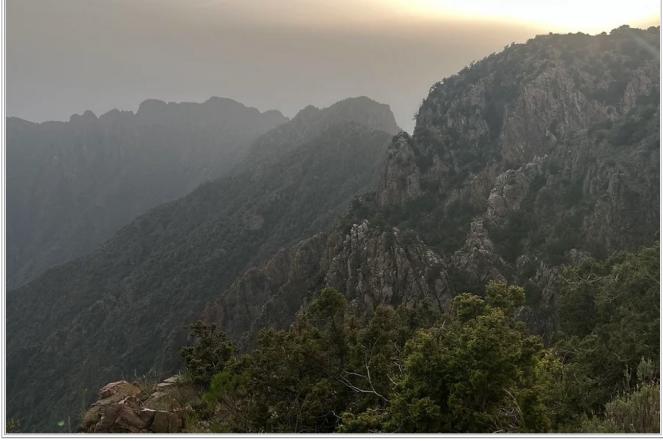

## Day 1: Sawda Mountains Hiking Trail

Hiking almost 8 Km (optional) 3000m above sea level in the green part of Saudi Arabia (Abha) Sawda Mountains. This trail is 250 years old trail goes go to the bottom of the mountain and surrounds by perennial juniper trees (Our symbol) making this experience remarkable.