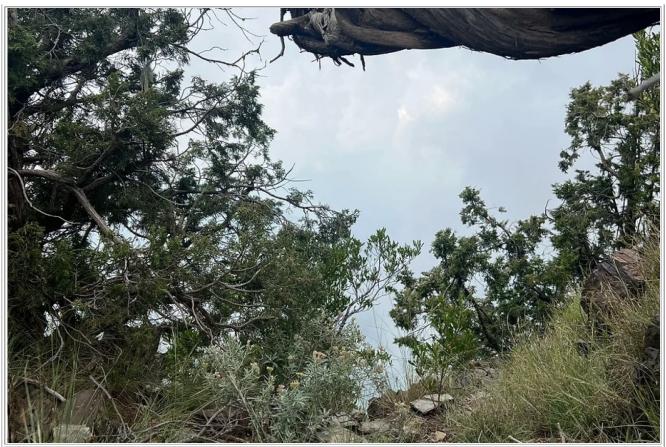

## Day 1: Sawda Mountains Hiking Trail

Hiking almost 8 Km (optional) 3000m above sea level in the green part of Saudi Arabia (Abha) Sawda Mountains. This trail is 250 years old trail goes go to the bottom of the mountain and surrounds by perennial juniper trees (Our symbol) making this experience remarkable.