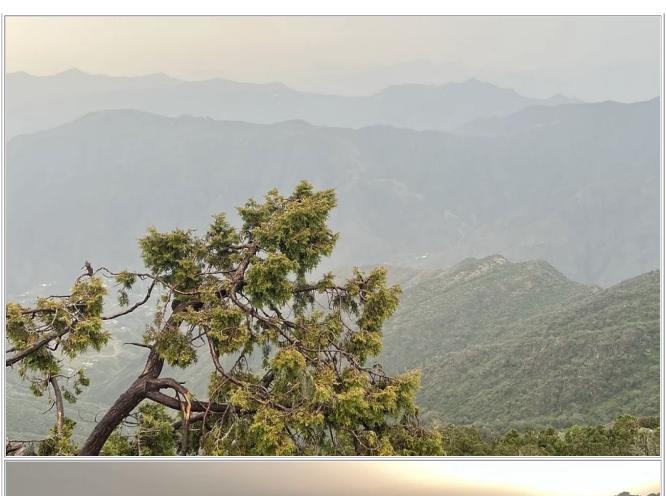

## Day 1: Sawda Mountains Hiking Trail

Hiking almost 8 Km (optional) 3000m above sea level in the green part of Saudi Arabia (Abha) Sawda Mountains. This trail is 250 years old trail goes go to the bottom of the mountain and surrounds by perennial juniper trees (Our symbol) making this experience remarkable.